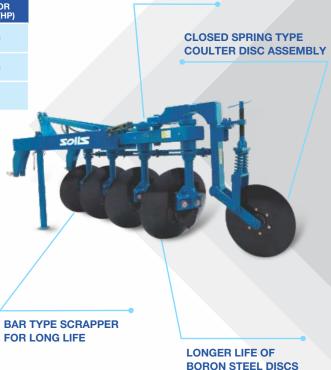

## DISC PLOUGH

**REVERSIBLE ACTION SERIES** 

- The plough has durable boron steel disc
- Heavy duty frame
- Depth control disc
- Scraper to provide good turning effect

HIGH CLASS BORON STEEL DISCS

COULTER WHEEL FOR VERTICAL CUT AND DIRECTION CONTROL

**HEAVY DUTY FRAME** 

DRAULIC CYLINDER FO SWIFT TURNING

HEAVY DUTY FRAME