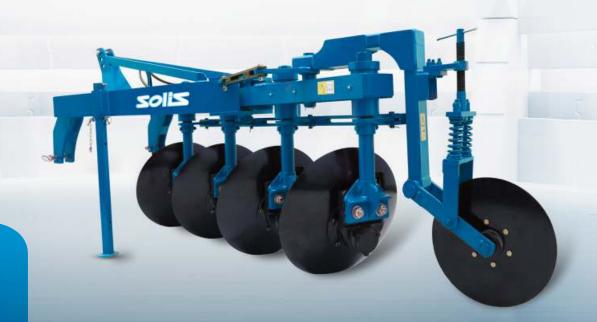

## DISC PLOUGH

**REVERSIBLE ACTION SERIES** 

- The plough has durable boron steel disc
- Heavy duty frame
- Depth control disc
- Scraper to provide good turning effect

## **DISC PLOUGH**

Disc Plough is used for cutting, lifting and turning of the soil. It cuts trash and buries it completely. It is also used for turning green manure crop for decaying under the soil, which adds humus to the soil. It is also used for turning and mixing compost, farmyard manure or lime into the soil.

HIGH CLASS BORON STEEL DISCS

COULTER WHEEL FOR VERTICAL CUT AND DIRECTION CONTROL

**HEAVY DUTY FRAME** 

DRAULIC CYLINDER FO SWIFT TURNING

HEAVY DUTY FRAME