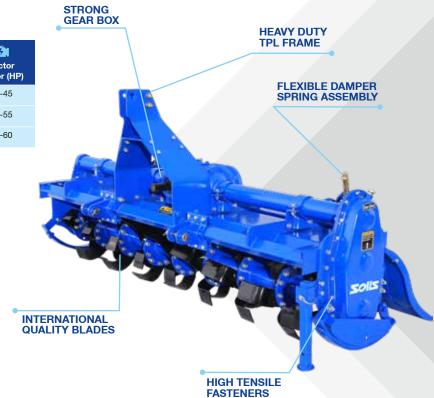

## **SALIENT FEATURES**

- International quality boron steel blades
- High tensile fasteners
- Flexible spring damper assembly
- Heavy duty gear box
- Powder coated paint
- Ensures smooth operation in different soil types
- Provides ease of working in interculture operations
- Effective for puddling due to better churning of soil

### **SMART SERIES**

Rotavator is secondary tool used in preparing Seed Beds, Stubby ploughing in specially farming vineyard gardens.

#### **TECHNICAL SPECIFICATIONS**

|                 | <b>f</b><br>Model<br>Name | Size<br>(In Feet) | Tillage<br>Width (mm) | Gear<br>Box    | Side<br>Transmission | L<br>Type of<br>Blade | No. of<br>Blades | kg<br>Weight<br>(Kg. Approx) | Tractor<br>Power (HP) |
|-----------------|---------------------------|-------------------|-----------------------|----------------|----------------------|-----------------------|------------------|------------------------------|-----------------------|
| Smart<br>Series | SL-SS165                  | 5.5               | 1650                  | Multi<br>Speed | Gear Drive           | C & L Type            | 48               | 400                          | 40-45                 |
|                 | SL-SS185                  | 6                 | 1850                  |                |                      |                       | 54               | 420                          | 45-55                 |
|                 | SL-SS205                  | 7                 | 2050                  |                |                      |                       | 60               | 460                          | 50-60                 |