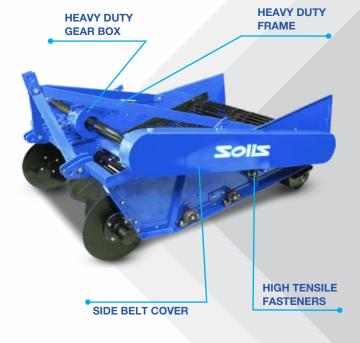

## **SALIENT FEATURES**

- Excellent soil crush with a good combination of working structure
- Solis Potato Harvester digs out and spreads potatoes on the soil behind to make it collecting easy
- Keeps the machine balance by transferring power to both sides from the specially designed transmission
- Single plate body

### **POTATO DIGGER**

Potato digger can be used for harvesting potatoes very easily due to its efficient operation & easy mounting on tractor. The Digger ensures that potatoes are lifted from the soil bed and transferred onto webs where the loose soil is separated.