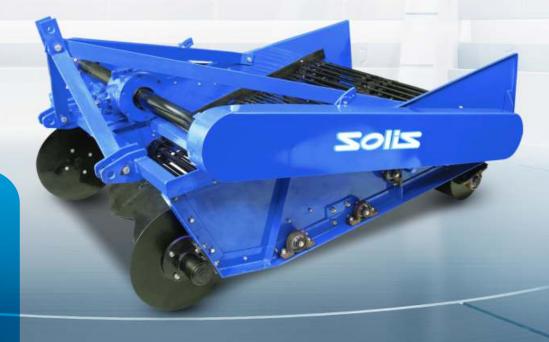

### **POTATO DIGGER**

Potato digger can be used for harvesting potatoes very easily due to its efficient operation & easy mounting on tractor. The Digger ensures that potatoes are lifted from the soil bed and transferred onto webs where the loose soil is separated.