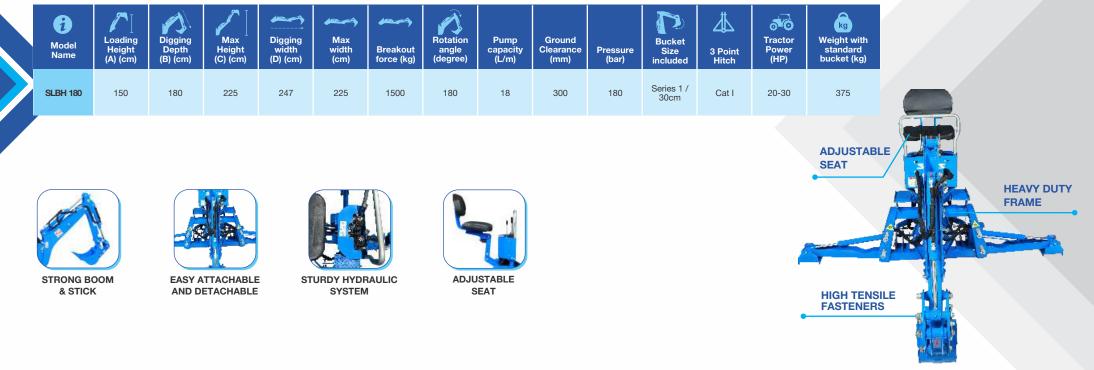

## SALIENT FEATURES

- Strong boom & stick
- Easy attachable and detachable
- Sturdy hydraulic system
- Adjustable seat

### **BACK HOE**

Backhoe is used for various purposes like digging, loading, backfilling, trenching, and provides the maximum power and performance in all types of soils. Solis backhoe is easy to use and is very versatile. It can be quickly attached and detached from tractor.

#### **TECHNICAL SPECIFICATIONS**

Auth. Dealer